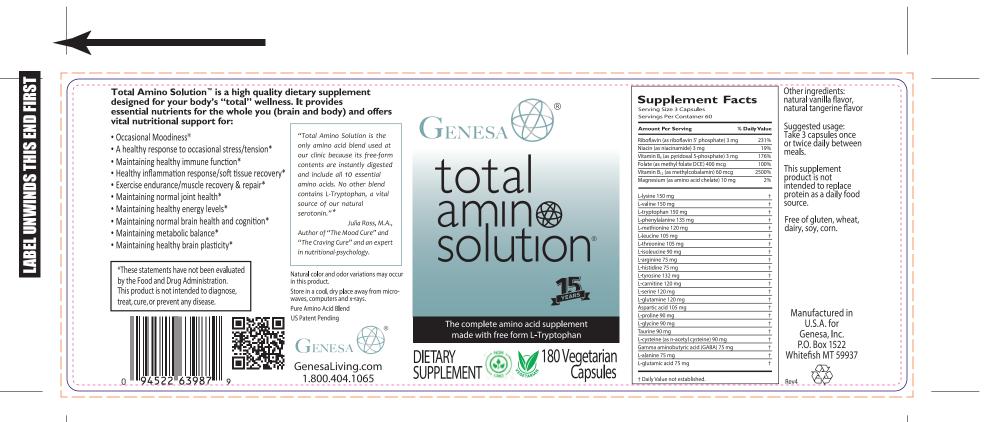

Legibility cannot be guaranteed on text that is smaller than 5 point, text using a fine-lined font, or strokes & lines that are below 0.3 pt weight.

Your designer can supply you with information on the font and stroke weight used.